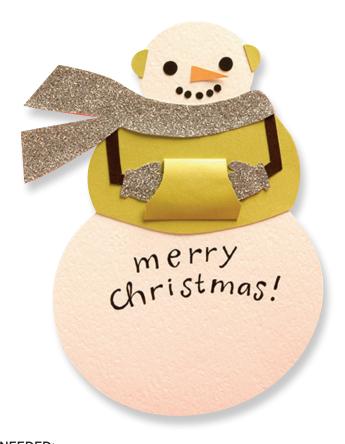

## **INSTRUCTIONS:**

Trace templates and cut out pieces as indicated. Adhere snowman's face and ear muffs in place as pictured. After cutting out front pocket fold as indicated. Adhere to sweatshirt with a slight gusset to create room for mittens (A). For body, adhere following items in this order: sweatshirt, front pocket, arms, mittens, scarf.