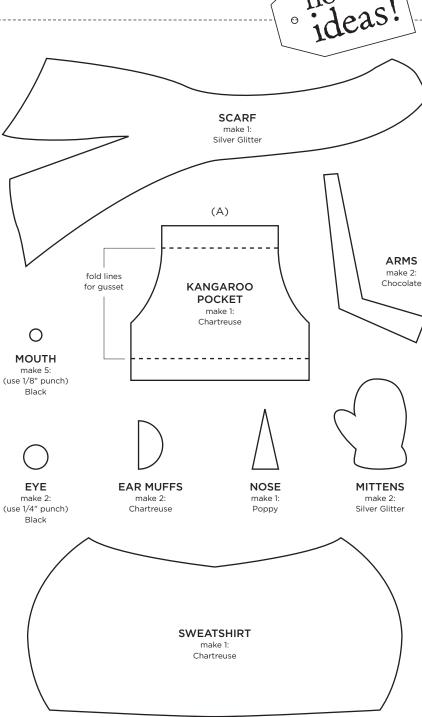

## **INSTRUCTIONS:**

Trace templates and cut out pieces as indicated. Adhere snowman's face and ear muffs in place as pictured. After cutting out front pocket fold as indicated. Adhere to sweatshirt with a slight gusset to create room for mittens (A). For body, adhere following items in this order: sweatshirt, front pocket, arms, mittens, scarf.