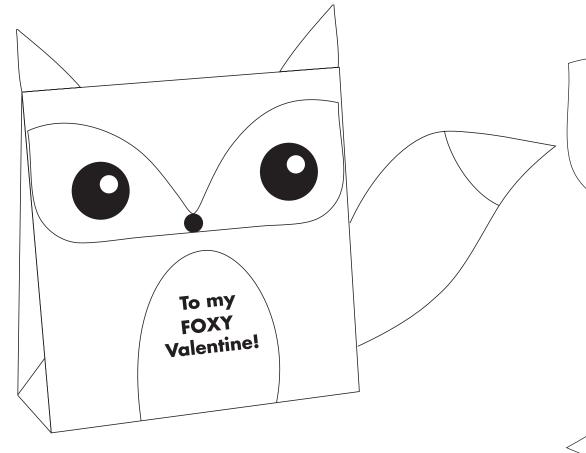

EYE MASK superfine white

TAIL

red

**EARS** 

make 2 red

TIP OF THE TAIL

superfine white

## MATERIALS NEEDED:

Pocketbook Red, 4 Bar Note Cards Black, 4 Bar Note Cards Superfine White A2 Note Cards Red, Oval Label Sheets Superfine White, 1/4" Round Hole Punch 1" Circle Hole Punch, 1/8" Super Tacky Tape, Gluestick, Scissors, Pencil

## **INSTRUCTIONS:**

Using Super Tacky Tape, assemble pocketbook according to instructions. Trace templates and cut out pieces. Adhere pieces in place as pictured. For eyes, punch out 1" black circles and use a 1/4" hole punch to create white pupils. Use a 1/4" black circle for the nose. To create chest, type your valentine message using our oval template in Microsoft Word. Highlight text and go to Format/Text direction to properly orient text.