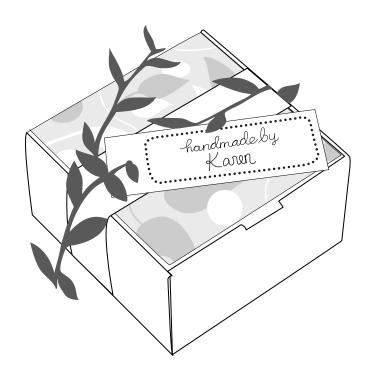

# **A Handmade Holiday Treat**

### MATERIALS NEEDED:

Chartreuse Square Favor Box • Winter Garden 12" x 12" • Thick Birch 12" x 12" Handmade By Rubber Stamp • Coffee Bean Brilliance Inkpad Superfine Soft White Grosgrain Ribbon • Olive Leaves Ribbon • Double-Stick Tape Scissors • 1/8" Hole Punch • Ruler • Pencil • Paper Trimmer (optional)

### **INSTRUCTIONS:**

Assemble square favor boxes and fill with handmade treats or a petite gift. Cut decorative 12" x 12" to 3 1/4" x 3 1/4" and adhere to lid of favor with double-stick tape. Wrap approximately 11 1/2" of grosgrain ribbon around favor and secure in place with double-stick tape. Trim birch 12" x 12" to 3" x 1". Stamp on "handmade by" message, fill in name, punch 1/8" hole at one end and tie on to favor box using olive leaves ribbon.