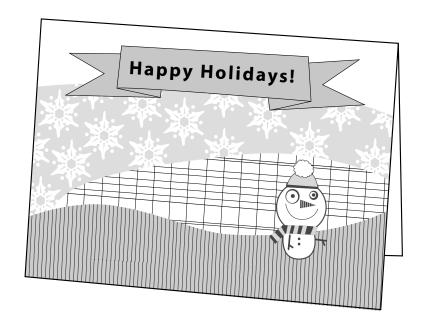

# Lil' Snowman Holiday Card

#### MATERIALS NEEDED:

Luxe Fino Cream A6 Folded Cards • Persimmon 8 1/2" x 11" Text Paper • Blizzard 12" x 12" Snowfall 12" x 12" • Button Nose 12" x 12" • White Pom Poms (optional) Foam Squares (optional) • Small Zots Dots/Glue Dots • Double-Stick Tape • Scissors

#### **INSTRUCTIONS:**

For the backdrop, cut three wavy landscapes using assorted 12" x 12" papers in three varying heights for layering. Adhere landscape layers using double-stick tape. Trim out a snowman from button nose 12" x 12" paper and adhere to card with a foam square (for added dimension) or double-stick tape. Top off snowman's hat with a pom pom affixed with a zot dot/glue dot. Print (or write) your message onto Persimmon paper for banner. Cut banner into strips measuring approximately 3/4" x 8 1/2". Cut "V" shape at both ends, fold banner in place and affix to card using double-stick tape.