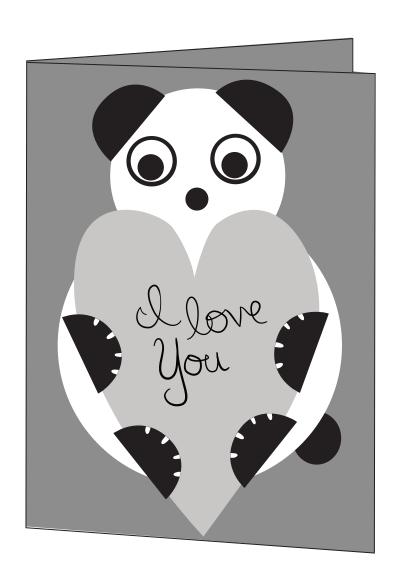

## **INSTRUCTIONS:**

Begin putting panda together by punching a 3/4" circle from center of small Black label, for panda tail. For panda body, stick tail just behind one large Ecowhite label. Stick body with tail onto card, leaving room at top of card for head and ears. Assemble panda head before sticking to card. Make panda ears by cutting a small Black label in half. Stick in place onto medium Ecowhite label. Punch two 3/4" circles from centers of small Black labels and stick in place just below ears. Adhere googly eyes on top of Black punches with gluedots. Finish assembling head by affixing one Black brad as nose. Stick panda head onto card slightly overlapping body. Cut two more small Black labels in half for paws and draw lines for claws with silver marker. Stick paws onto heart card as shown, using them to keep it in place on panda body. Write name or message onto heart card.