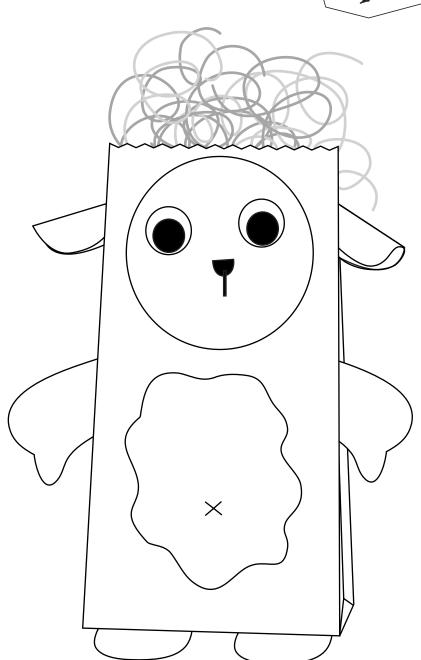

## **INSTRUCTIONS:**

To make these treat bags, cut out lamb body shapes from templates and fold where indicated. Adhere ears and arms in the bag's gusset, against the front of the bag. Adhere feet to bottom of bag. Adhere tummy patch in place and stick on 4 inch round label for face. Adhere googly eyes in place. Draw in nose and belly button as shown. Tuck shredded ribbon into bag as garnish on top of treat(s).