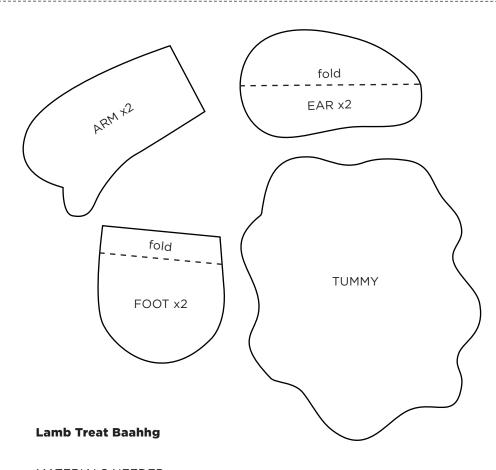

## **INSTRUCTIONS:**

To make these treat bags, cut out lamb body shapes from templates and fold where indicated. Adhere ears and arms in the bag's gusset, against the front of the bag. Adhere feet to bottom of bag. Adhere tummy patch in place and stick on 4 inch round label for face. Adhere googly eyes in place. Draw in nose and belly button as shown. Tuck shredded ribbon into bag as garnish on top of treat(s).