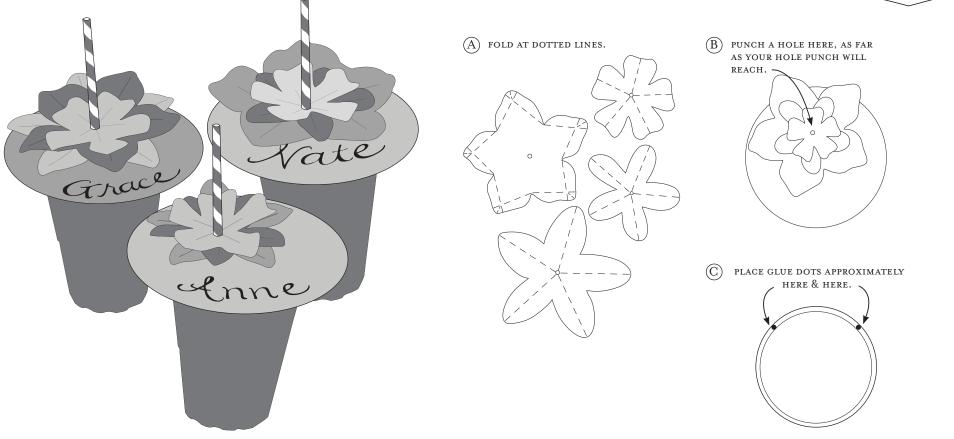

## INSTRUCTIONS:

Begin by folding petals for added dimension(A). Re-punch holes in centers of flowers using a 1/4" round hole punch. Stack flowers as desired in two or three layers. Position flowers on top of circle card, close to the edge (making sure to leave room for writing a name), and punch a hole as far as your hole punch will reach (B). Write name on circle card opposite from where the hole is punched. Place on top of cup, position flowers on top of circle card and feed straw in place. Place two glue dots on lip of cup as shown (C). Place cover on top of cup with the straw placed closest to glue dots. This will keep your cover in place AND acts as a hinge allowing for refreshing refills!