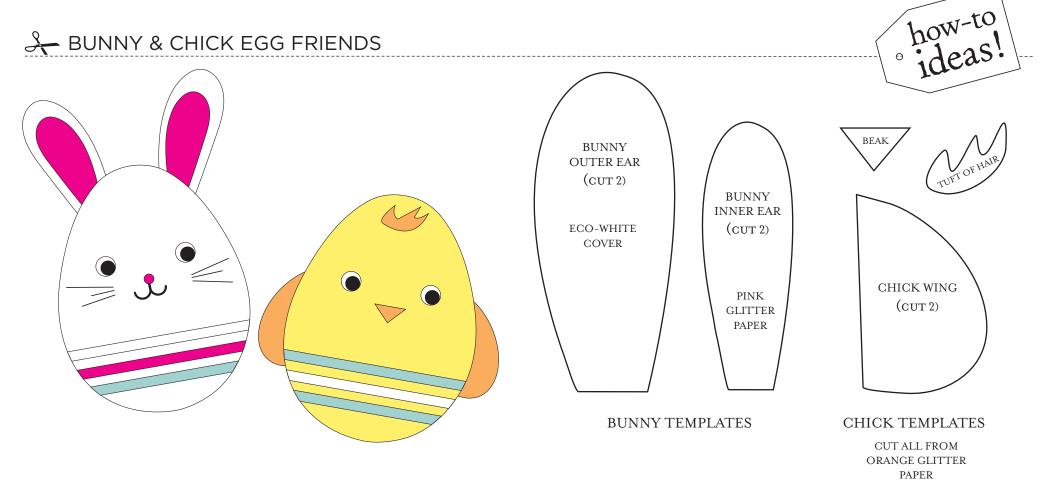

## MATERIALS NEEDED:

Egg Shapes Pack • Googly Eyes • Eco-White Cover • Poppy Cover • Bubblegum Sugar Coated 12 x 12 Paper • Tangerine Sugar Coated 12 x 12 Paper • Begonia Glitter Tape • White Glitter Tape • 1/4" Hole Punch • Scissors • Glue Dots • Black Marker or Pen

## **INSTRUCTIONS:**

Use templates provided to cut out shapes from indicated papers. Adhere shapes onto corresponding egg shapes using glue dots. Glue googly eyes in place. Embellish bottoms of eggs with strips of glitter tape as shown and trim off excess. For bunny's nose, punch out a circle from the pink glitter paper using 1/4" hole punch and glue in place. Draw in bunny's mouth and whiskers using black marker or pen. Great as place cards or for sending Easter wishes!