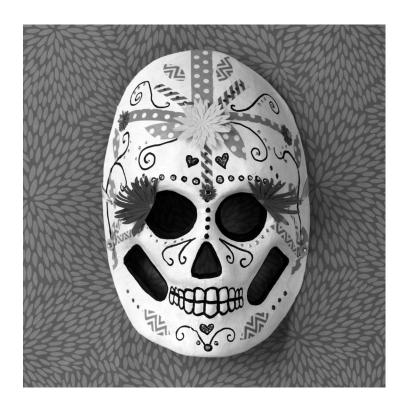

## MATERIALS NEEDED:

Paper Mache Skull Mask • White Acrylic Paint • Floral Stickers • Patterned Washi Tape • Stickles Glitter Glue • Black Water Based Sharpie Pen • 1/4" Ribbon • 1" Poly Brushes Heavy duty 1/8" Hole Punch • Scissors

## **INSTRUCTIONS:**

Paint mask using poly brush and white paint. Allow to dry and paint a second coat. Once dry, use black Sharpie pen to outline eye and cheek hollows. Using the shape of the teeth as a guide, outline the mouth in black Sharpie pen as well. Draw circles, dots and lines as desired to decorate mask. Add color and flair to mask by layering patterned washi tape and flower stickers. Use Stickles glitter glue to add sparkle to your design. Allow Stickles to dry. To hang mask, use heavy duty 1/8" hole punch to make a hole on either side of mask, approximately halfway between eyes and cheeks. Thread a length of ribbon through holes making knots on the front of the mask to secure.